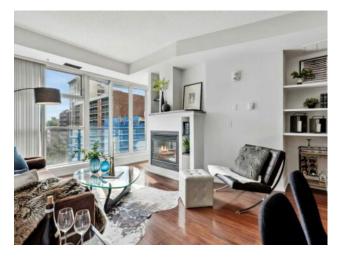

Features: Breakfast Bar, Open Floorplan, Soaking Tub, Walk-In Closet(s)

Inclusions: N/A

<sup>\*\*</sup> Open House, Sunday, November 24, 1-3pm \*\* Wake up with breathtaking views and the vibrant lifestyle of riverside living! This 6th-floor condo, steps from the Eau Claire river pathways, offers unobstructed vistas of the Centre Street Bridge and Bow River, with an east-facing orientation that floods the home with beautiful morning light. Spanning 793 sq ft, this spacious 1-bedroom plus den/office unit features 9-ft ceilings that enhance the open, airy feel. The primary suite is a true retreat, complete with a walk-in closet and a 4-piece ensuite bath. Hard flooring throughout, a cozy gas fireplace, and sliding French doors leading to a private balcony elevate the living space. The wrap-around kitchen combines function and style with stainless steel appliances, an eat-up bar, and ample counter space. Additional conveniences include in-suite laundry, a storage room, a secure single underground parking stall, and a prime location near river pathways and downtown Calgary. Don't miss the chance to own this exceptional property with unbeatable views and a premium lifestyle. Call today to book your private viewing!