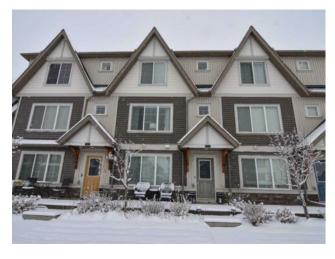

## 2002, 250 Fireside View Cochrane, Alberta

MLS # A2179533

\$454,900

| Division: | Fireside                                         |        |                  |  |  |
|-----------|--------------------------------------------------|--------|------------------|--|--|
| Type:     | Residential/Five Plus                            |        |                  |  |  |
| Style:    | 3 Storey                                         |        |                  |  |  |
| Size:     | 1,478 sq.ft.                                     | Age:   | 2015 (9 yrs old) |  |  |
| Beds:     | 3                                                | Baths: | 2 full / 1 half  |  |  |
| Garage:   | Double Garage Attached, Heated Garage, Insulated |        |                  |  |  |
| Lot Size: | 0.03 Acre                                        |        |                  |  |  |
| Lot Feat: | Back Lane, Landscaped                            |        |                  |  |  |
|           |                                                  |        |                  |  |  |

Features: Kitchen Island, Pantry, Quartz Counters

Inclusions: N/A

Welcome to this immaculate over 1500 sq ft, 3 bedroom, 3 story Townhouse in the desired community of Fireside Cochrane. Features of this beautiful, move in ready home are main floor den/flex room and access to attached double heated garage with appoxy flooring. The second level offers, large bright living room, spacious dining room, gourmet kitchen with center island, lots of cupboards, quartz counters, stainless appliances, gas stove, 2 pc. bathroom and access to deck with BBQ hook up. The upper level boasts 4 pc main bathroom, 3 bedrooms, with the master having 4 pc. ensuite and walk in closet. There is a nice combination of laminate, carpet and tile thru out. The south facing concrete patio is great for morning coffee. The driveway offers 2 extra parking spots and there is lots of off street parking.. Pride of ownership is evident thru-out this home. #2002 250 Fireside View Cochrane.