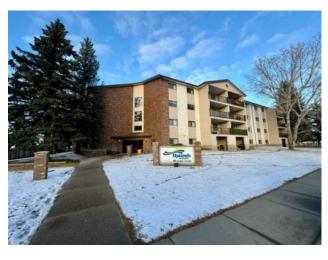

## 116, 85 Foxbend Crescent N Lethbridge, Alberta

MLS # A2179947

\$135,000

| Division: | Uplands                            |        |                   |  |  |
|-----------|------------------------------------|--------|-------------------|--|--|
| Type:     | Residential/Low Rise (2-4 stories) |        |                   |  |  |
| Style:    | Low-Rise(1-4)                      |        |                   |  |  |
| Size:     | 806 sq.ft.                         | Age:   | 1983 (41 yrs old) |  |  |
| Beds:     | 2                                  | Baths: | 1                 |  |  |
| Garage:   | Stall                              |        |                   |  |  |
| Lot Size: | 2.42 Acres                         |        |                   |  |  |
| Lot Feat: | -                                  |        |                   |  |  |