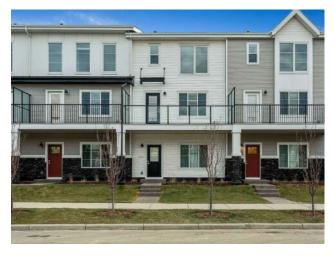

## 146 Savanna Street NE Calgary, Alberta

MLS # A2180032

\$523,000

Division: Saddle Ridge Residential/Five Plus Type: Style: 3 Storey Size: 1,661 sq.ft. Age: 2022 (2 yrs old) **Beds:** Baths: 2 full / 1 half Garage: **Double Garage Attached** Lot Size: Lot Feat: Landscaped

Features: Double Vanity, High Ceilings, Open Floorplan, Stone Counters, Walk-In Closet(s)

Inclusions: N/A

Move into this BRAND NEW spacious three-story executive style townhome in the new sought-after North East community of Savanna. Home offers many upgrades such as stone countertops, ceiling-high cabinets, stainless steel appliances, pot lights, 9ft ceilings, wide plank flooring on the main and upper level, and much more! Enjoy the open concept main floor layout with a beautiful kitchen, living room, dining area, half bathroom, and mudroom. On the upper level, you will find three bedrooms making this home a great fit for a family or a couple with needs for extra space or an added office/den. The master bedroom easily accommodates a king-size bed and has a beautiful spa-like en-suite with double vanity. Two other bedrooms have direct access to a full 4 piece bathroom making it excellent for kids or guests. Laundry and an extra-wide linen closet round out this great this great function upper-level floorplan. This upscale community has lots to offer including easy access to many amenities such as grocery stores, markets, services, and recreation facilities. Quick access to to major routes such as Deerfoot, Stoney Trail, Metis Trail, and the Saddletown LRT Station.