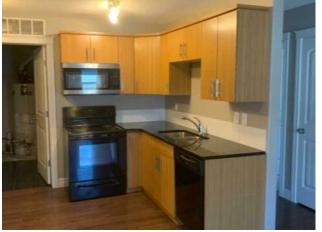

Floors:

Roof:

**Basement:** 

Foundation:

**Exterior:** 

Welcome to Sunridge. This 2 bedroom condo is within walking distance to the university as well as restaurants, a park, a lake, dog park, playground, school & walking path. As for parking there is 1 stall with a plug in included.