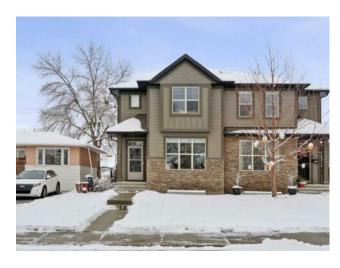

## 3441 Kerry Park Road SW Calgary, Alberta

MLS # A2180201

\$914,900

| Division: | Killarney/Glengarry                                                    |        |                   |
|-----------|------------------------------------------------------------------------|--------|-------------------|
| Type:     | Residential/Duplex                                                     |        |                   |
| Style:    | 2 Storey, Side by Side                                                 |        |                   |
| Size:     | 1,914 sq.ft.                                                           | Age:   | 2013 (11 yrs old) |
| Beds:     | 4                                                                      | Baths: | 3 full / 1 half   |
| Garage:   | Double Garage Detached                                                 |        |                   |
| Lot Size: | 0.07 Acre                                                              |        |                   |
| Lot Feat: | Back Yard, Cul-De-Sac, Front Yard, Landscaped, Level, Underground Spri |        |                   |

Inclusions:

None

Absolutely stunning Cardel custom builder finished home with all the bells and whistles! Step into this beautifully appointed home and immediately feel the quality and class. Nine foot ceilings on all 3 finished levels lends to space and elegance and top shelf finishing throughout are timeless. Main floor boasts gourmet kitchen with new high end stainless appliances including induction stove and convection oven. Ample island, plenty of storage and huge pantry make for a gourmet chef's dream, and the granite counters throughout lend to a clean, modern look. The kitchen opens to the large living room, focused around the white stone fireplace, perfect for cozy evenings and fluid conversation while prepping meals and relaxing. Flex room at the front of the house and large, functional front and back entries with spacious closets accommodate all guests and seasonal wear. Upstairs boasts 3 large bedrooms, featuring opulent master with huge walk in closet, and spa inspired 5 piece bath. Huge windows overlook serene park, setting the perfect tranquil mood. Upper floor laundry room makes laundry a breeze! Lower level is builder finished to the same exacting standard, with 9 foot ceilings, lovely guest bedroom, another 4 piece bath and huge rec/ty/entertainment room. Every inch of this home is done to perfection and maximized for efficient use and flow. The WEST facing back yard is fully fenced and landscaped and has a lovely deck, perfect for bbqs and enjoying sunsets. This home is situated on a guiet close, facing a park, in the convenient and desirable community of Killarney, providing both serenity and inner city convenience. Spectacular home, not to be missed! Come and see what true elegant inner city living should be! OPEN HOUSE SUNDAY NOVEMBER 24, 1-4