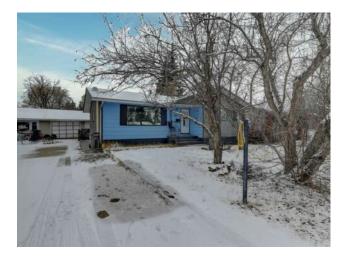

## \$289,000

| Division: | Swanavon                         |        |                   |  |
|-----------|----------------------------------|--------|-------------------|--|
| Туре:     | Residential/House                |        |                   |  |
| Style:    | Bungalow                         |        |                   |  |
| Size:     | 1,216 sq.ft.                     | Age:   | 1972 (52 yrs old) |  |
| Beds:     | 5                                | Baths: | 3                 |  |
| Garage:   | Single Garage Attached           |        |                   |  |
| Lot Size: | 0.14 Acre                        |        |                   |  |
| Lot Feat: | Back Yard, Few Trees, Front Yard |        |                   |  |
|           | Water:                           | -      |                   |  |
|           | Sewer:                           | -      |                   |  |
|           | Condo Fee                        | : -    |                   |  |
|           | LLD:                             | -      |                   |  |
|           | Zoning:                          | RES    |                   |  |
|           | Utilities:                       |        |                   |  |

Great starter or family home close to schools. Good floor plan. Has had a lot of great renovations and changes to the original plan. Very open, new French doors to a large 2 level deck. Primary ensuite. Basement is fully developed but could use updating. Big yard, garage is heated. Shingles and eavetroughs recently done few years ago. Large backyard. Close to shopping and bus stops. Don't miss out and book showing today.