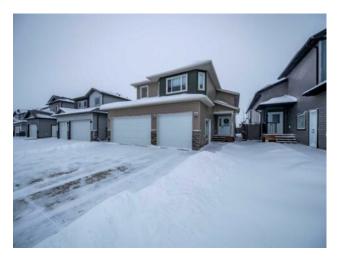

## 10234 127 Avenue E Grande Prairie, Alberta

MLS # A2180418

\$549,900

| Division: | Northridge             |        |                  |
|-----------|------------------------|--------|------------------|
| Туре:     | Residential/House      |        |                  |
| Style:    | Modified Bi-Level      |        |                  |
| Size:     | 1,596 sq.ft.           | Age:   | 2018 (6 yrs old) |
| Beds:     | 4                      | Baths: | 3                |
| Garage:   | Triple Garage Attached |        |                  |
| Lot Size: | 0.12 Acre              |        |                  |
| Lot Feat: | See Remarks            |        |                  |

Features: See Remarks

Inclusions: fridge, stove, dishwasher, washer, dryer, otr microwave, all window coverings, shed, garage heater

Beautiful turn key home in Northridge. This 2018 build is in mint condition featuring a main level with a large kitchen, complimented by a nice dining room and living room. The main level also has 2 good sized bedrooms and a full bathroom. Above the garage there is a large bedroom complimented by a nice en-suite and closet. The basement is fully finished with a bedroom, storage room, laundry room and 2 living spaces. The back yard is finished and has a nice deck and a shed. Other nice features that the property has is the nice driveway, large entry, it faces a park, nice appliances and it is in absolute mint condition.