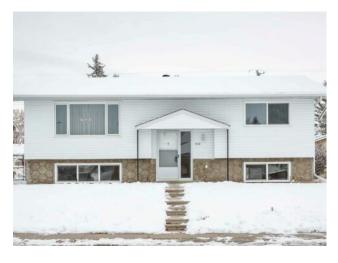

## 620 55 Street SE Calgary, Alberta

MLS # A2180551

\$570,000

| Division: | Penbrooke Meadows                                                    |        |                   |  |  |  |
|-----------|----------------------------------------------------------------------|--------|-------------------|--|--|--|
| Type:     | Residential/House                                                    |        |                   |  |  |  |
| Style:    | Bi-Level                                                             |        |                   |  |  |  |
| Size:     | 1,096 sq.ft.                                                         | Age:   | 1972 (52 yrs old) |  |  |  |
| Beds:     | 3                                                                    | Baths: | 2                 |  |  |  |
| Garage:   | Additional Parking, Double Garage Detached, Heated Garage, Oversized |        |                   |  |  |  |
| Lot Size: | 0.12 Acre                                                            |        |                   |  |  |  |
| Lot Feat: | Back Lane, Back Yard, Backs on to Park/Green Space, Lawn, Landscaped |        |                   |  |  |  |

**Features:** Chandelier, Granite Counters, No Animal Home, No Smoking Home, Open Floorplan, Recessed Lighting, See Remarks

Inclusions: n/a

YOUR NEW HOME ... has been meticulously maintained, and RARE, you would only be the 3rd owner! Located on a family friendly street that was originally the show home street, you will be proud to call it home. With over 2000 sq ft of professional development, there is room for a growing family. The upgrades/renovations are rarely found in homes in this price range and include, but are not limited to: New siding, Central air conditioning, 80% of the windows are new and are triple glazed, granite counters, new high efficiency furnace and new duct work, instant hot water on demand, all new copper lines, underground irrigation system etc. The lower level has been recently complete, it was a labor of love, ALL PERMITS were acquired, a steel beam (engineered permits available) was installed to remove tele posts, giving it an excellent layout and with the oversized windows, the natural light is amazing, there is also insulation add in the ceiling to give that extra quiet sound barrier between floors. The laundry room is large enough that it could be designed into a 2nd kitchen should you need/want, the water lines are already installed. The huge bedroom in the lower level could easily be converted to 2 bedrooms, there are 2 large egress windows on each end of it. The upper level is nice and bright and has a large kitchen with modern white cabinets and granite counters. The dining room can host a large family gathering with a 6-8 place table, your guests will be sure to comment on the stunning crystal chandelier (replacement cost is over \$2,500). We also have engineers reports available if you would like to remove the wall in between the kitchen and living area. The garage is oversized 21x24, is heated (new furnace) and has a 60 amp panel to run your power equipment since it also has 220. There is a rear gate that opens and would enable you to park an RV. Sit in your back yard and