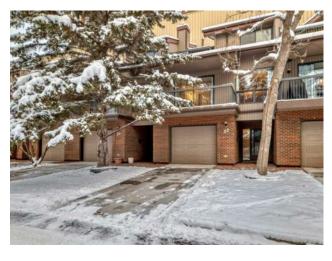

## 22 Point Mckay Crescent NW Calgary, Alberta

MLS # A2180681

\$599,900

| Division: | Point McKay                                        |        |                   |  |  |
|-----------|----------------------------------------------------|--------|-------------------|--|--|
| Type:     | Residential/Five Plus                              |        |                   |  |  |
| Style:    | 3 Level Split                                      |        |                   |  |  |
| Size:     | 1,631 sq.ft.                                       | Age:   | 1979 (45 yrs old) |  |  |
| Beds:     | 2                                                  | Baths: | 2                 |  |  |
| Garage:   | Single Garage Attached                             |        |                   |  |  |
| Lot Size: | -                                                  |        |                   |  |  |
| Lot Feat: | Close to Clubhouse, Creek/River/Stream/Pond, Views |        |                   |  |  |

Features: High Ceilings, Jetted Tub, Recreation Facilities, Storage, Walk-In Closet(s)

Inclusions: ALL WINDOW COWERINGS

LOCATION, LOCATION WALK TO BEAUTIFUL BOW RIVER ACCESS WITHIN A MINUTE. STUNNING PROPERTY LOCATED IN LUXURY INNER CITY& MOST DESIRABLE AREA IN POINT MCKAY GEM. STEPS TO BOW RIVER PATHWAY, EDWORTHY PARK & RIVERSIDE CLUB. CHARMING 2 GOOD-SIZED BEDROOMS WITH VAULTED CEILINGS. LIVING ROOM SURROUNDED BY MARBLE FLOORING. UPGRADED LIGHT FIXTURES. BOTH THE BALCONIES ARE SURROUNDED BY THE TREES AND EXCELLENT VIEWS. SINGLE ATTACHED GARAGE. THIS UNIQUE PROPERTY IS MINUTES FROM DOWN TOWN, FOOTHILLS & CHILDREN HOSPITAL, MARKET MALL, AND UNIVERSITY. SHORT DISTANCE TO MOUNTAINS.