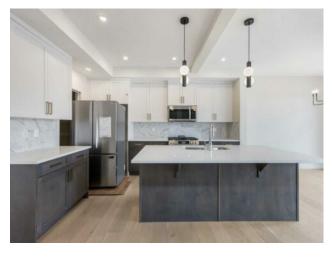

Features: High Ceilings, Kitchen Island, Quartz Counters, Recessed Lighting, Walk-In Closet(s)

Inclusions: None

Exceptional Value!\_\_Brand New Built Home… by Douglas Homes Master Builder. Featuring the Fairmont Model with a South Facing Backyard. This Spacious and Very Bright 3 Bedroom home is an excellent value opportunity for your family in this market. With Lots of Upgrades just waiting for you. Open Layout with 9' ceilings on the Main Floor and 8-foot doors to complement, Large Windows, Beautiful Engineered Hardwood on the Main Floor, Bright and Spacious Dining Area, a Beautiful Builder's Grade Appliance Package, Gorgeous Quartz Counter Tops through out, Stylishly Warm and Cozy Electric Fireplace. The Primary Ensuite comes with a Large Walk-in Closet, Double Sinks and a soaker tub. This floor plan is one of our Most Popular model in Sunset Ridge. If you are looking to find that Perfect Fit home for your growing family, this Beautiful and Elegant home is the one! If you have a young family…Rancheview K-8 School is just a few blocks away and the St. Timothy High School is at the south end of Sunset Ridge, just a few minutes drive away. The future community centre and a third school, once done, will only be a short walking distance. Escaping into the mountains is about 40-45 minutes away on the scenic road. Driving back to the City of Calgary is only about 30 minutes and to your nearest Costco as well and around 45 minutes to the airport. \*\*\*The Interior Pictures are from our Fairmont Model Showhome. This listing has a slightly different interior finishing package than as shown in the pictures presented here. (Attention fellow agents: Please read the private remarks.)