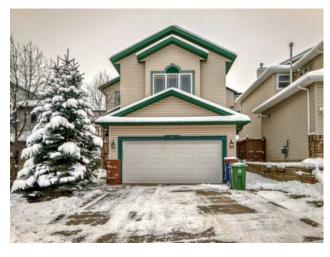

## 13 Bow Ridge Drive Cochrane, Alberta

MLS # A2181793

\$639,000

| Division: | Bow Ridge                                   |        |                   |  |  |
|-----------|---------------------------------------------|--------|-------------------|--|--|
| Type:     | Residential/House                           |        |                   |  |  |
| Style:    | 2 Storey                                    |        |                   |  |  |
| Size:     | 1,953 sq.ft.                                | Age:   | 2004 (20 yrs old) |  |  |
| Beds:     | 5                                           | Baths: | 3 full / 1 half   |  |  |
| Garage:   | Double Garage Attached, Off Street          |        |                   |  |  |
| Lot Size: | 0.11 Acre                                   |        |                   |  |  |
| Lot Feat: | Back Yard, City Lot, Front Yard, Landscaped |        |                   |  |  |

Features: Kitchen Island, Laminate Counters, Open Floorplan, Pantry, Soaking Tub

Inclusions: N/A

This beautifully finished 3+2 bedroom home by Kingsmith Homes combines comfort and modern upgrades, featuring brand-new luxury vinyl plank flooring, plush carpet, fresh paint, and updated fixtures throughout. The open-concept main floor is perfect for entertaining, with a cozy gas fireplace, a walkthrough pantry leading to the main floor laundry, and a 2-piece bath. Upstairs, you'll find a spacious bonus room, two large bedrooms, a 4-piece bath, and a primary suite with a walk-in closet and luxurious 4-piece ensuite. The fully finished basement includes two bedrooms, a versatile family room, another 4-piece bath, and ample storage space. Enjoy year-round comfort with central air, a south-facing backyard with a deck, and a large attached garage with ceiling storage. This home has everything your family needs and more