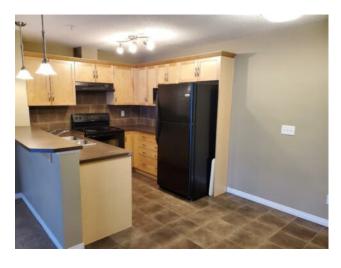

Features: Breakfast Bar, Laminate Counters, No Animal Home, No Smoking Home, Open Floorplan

Inclusions: N/A

2 bed/2 bath condo in the LAKE COMMUNITY of Lighthouse Landing. This unit is conveniently located on the 2nd floor. Great OPEN CONCEPT layout with generous size bedrooms and INSUITE LAUNDRY. Heated underground parking and a separate storage area is included. Some TLC required (paint and kitchen counters). Great location within walking distance to the lake, shopping and so much more. Quick access to Deerfoot/Stoney Tr and Cardel Center. Don't miss out on this great opportunity to own in this established lake community!