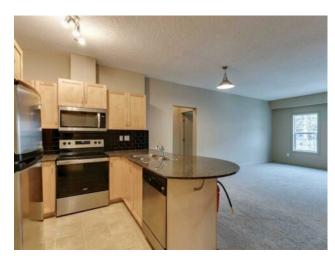

Features: French Door, High Ceilings, Storage, Walk-In Closet(s)

Inclusions: NΑ

Enjoy the perfect blend of comfort, convenience, and style in this updated unit in a meticulously maintained complex. This spacious unit has 2 BEDROOMS, 2 BATHROOMS + DEN + 2 TITLED UNDERGROUND HEATED PARKING STALLS. With almost 900 sg. ft. of living space, this unit is in immediate move-in condition with brand-new carpet and a fresh coat of paint. Highlights also include in-suite laundry and a west-facing deck overlooking the tranquil, beautifully landscaped courtyard. The primary bedroom includes a walk-through double closet and spacious 3-piece ensuite bathroom. The FULL CONCRETE condo complex offers state-of-the-art GEO-THERMAL heating and AIR CONDITIONING plus exceptional amenities including a huge commercial GYM, Guest Suites for visitors, community rooms suitable for social gatherings or private events. Ideally located just a short walk from Southcentre Mall, Canyon Meadows LRT Station, Avenida Place Shopping Centre and Mercantile Fresh Food Market for unmatched convenience.