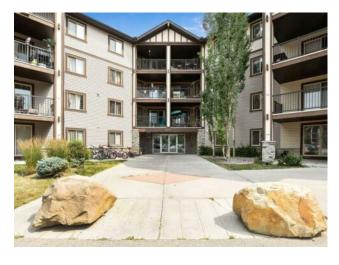

## 3105, 60 Panatella Street NW Calgary, Alberta

MLS # A2183459

\$265,000

| Division: | Panorama Hills                     |        |                   |  |
|-----------|------------------------------------|--------|-------------------|--|
| Type:     | Residential/Low Rise (2-4 stories) |        |                   |  |
| Style:    | Apartment                          |        |                   |  |
| Size:     | 846 sq.ft.                         | Age:   | 2007 (17 yrs old) |  |
| Beds:     | 2                                  | Baths: | 1                 |  |
| Garage:   | Stall                              |        |                   |  |
| Lot Size: | -                                  |        |                   |  |
| Lot Feat: | -                                  |        |                   |  |