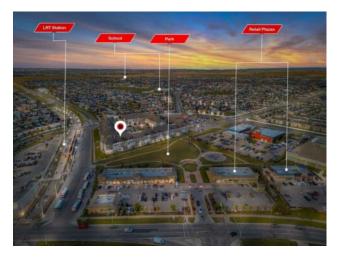

Features: Kitchen Island, Quartz Counters, Walk-In Closet(s)

Inclusions:

N/A

STEPS FROM LTR AND PARKS - OVER 950 SQFT, 2 BEDS, 2 BATHS, IN UNIT LAUNDRY, PARKING - LOW FEES that include HEAT and WATER - This home is perfect for a first time home buyer or as an investment. A main floor that features elegant design and quality finishing begins with a foyer and leads to an OPEN CONCEPT floor plan. The kitchen is fully equipped with all STAINLESS STEEL APPLIANCES and the living room provides BALCONY access. 2 BEDS and 2 BATHS with IN UNIT LAUNDRY complete this floor. One of the bedrooms has a 3PC ensuite and WALK IN CLOSET. This home is in a solid location with shops, schools, LTR and PARKS all close by.