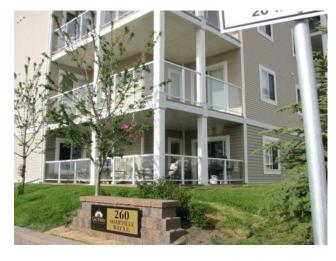

## 220, 260 Shawville Way SE Calgary, Alberta

MLS # A2183580

\$248,000

| Division: | Shawnessy                          |        |                   |  |  |
|-----------|------------------------------------|--------|-------------------|--|--|
| Type:     | Residential/Low Rise (2-4 stories) |        |                   |  |  |
| Style:    | Apartment                          |        |                   |  |  |
| Size:     | 553 sq.ft.                         | Age:   | 2001 (23 yrs old) |  |  |
| Beds:     | 1                                  | Baths: | 1                 |  |  |
| Garage:   | Stall, Titled, Underground         |        |                   |  |  |
| Lot Size: | -                                  |        |                   |  |  |
| Lot Feat: | -                                  |        |                   |  |  |
|           |                                    |        |                   |  |  |