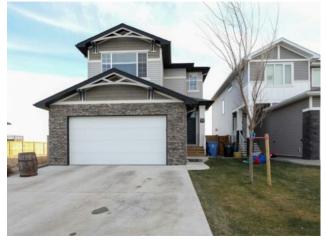

CLOSE TO RIVERSTONE" DOG PARK, Avonlea's Cartwright II has a great Master Suite, Upper Bonus Room & Main Floor Laundry with a large attached 22X24 double garage! The main level has a dining nook, eating bar, beautiful kitchen with a pantry and a living room with a gas fireplace to cozy up to. Upstairs has 3 bedrooms with the master including a stunning 5-piece en-suite and walk in closet which also features a front-facing bonus room! The lowest level can be further developed to include a huge family room, 4th bedroom and full bath. The bonus room upstairs can be converted to a 4th bedroom if you wanted. Beyond the neighborhood charm, this location offers easy access to essential and major roadways and walking distance to Tim Hortons and many amenities making your daily routines a breeze.