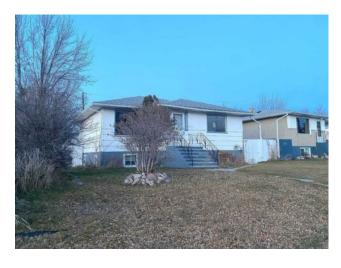

## 1703 2B Avenue N Lethbridge, Alberta

MLS # A2183697

\$229,900

| Division: | Westminster                          |        |                   |  |  |
|-----------|--------------------------------------|--------|-------------------|--|--|
| Type:     | Residential/House                    |        |                   |  |  |
| Style:    | Bungalow                             |        |                   |  |  |
| Size:     | 852 sq.ft.                           | Age:   | 1952 (72 yrs old) |  |  |
| Beds:     | 3                                    | Baths: | 2                 |  |  |
| Garage:   | Alley Access, Double Garage Detached |        |                   |  |  |
| Lot Size: | 0.13 Acre                            |        |                   |  |  |
| Lot Feat: | Lawn, Standard Shaped Lot            |        |                   |  |  |

Features: Storage

Inclusions: NA

Raised bungalow home on a quiet street with a detached double garage and alley access. There are two bedrooms up, and one bedroom down, plus a handy side entrance. Call your favorite REALTOR® today to take a look.