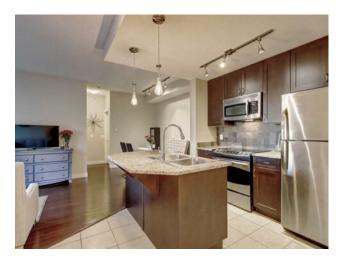

Features: Bookcases, No Animal Home, No Smoking Home

Inclusions: n/a

\*\*OPEN HOUSE SUNDAY DEC 22, 11AM-1PM\*\* Own this beautiful property right by the river! Conveniently located in the sought-after neighborhood in Mission. This condo unit is perfect for individuals or couples working in downtown and they can easily access Erlton C-Train station by walking. At night, the area is buzzing with all the new and trendy restaurants, shops, and pubs along 4th Street and 17th Avenue. La Rive is situated right off the river for you to enjoy morning runs along the path towards Repsol Sport Centre or Lindsay Park. This 1 bedroom unit boasts maple shaker cabinets with granite countertops and stainless steel appliances. The living room and dining area have upgraded dark hardwood flooring with a gas fireplace perfect for cozy evenings at home. This is an amazing unit to rent out for those looking to own an investment property. Call your realtor and schedule a showing! \*\*\*Please note the photos were taken from a previous tenant and the exterior of the building has been freshly painted\*\*\*