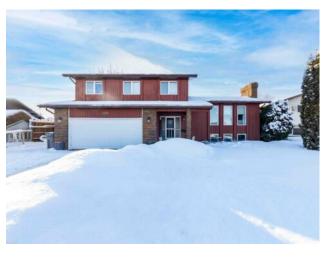

## 2304 46A Avenue Lloydminster, Saskatchewan

MLS # A2183797

\$399,900

| Division: | East Lloydminste                                                    | ∍r     |                   |  |  |
|-----------|---------------------------------------------------------------------|--------|-------------------|--|--|
| Type:     | Residential/House                                                   |        |                   |  |  |
| Style:    | 2 Storey Split                                                      |        |                   |  |  |
| Size:     | 1,968 sq.ft.                                                        | Age:   | 1980 (45 yrs old) |  |  |
| Beds:     | 5                                                                   | Baths: | 3                 |  |  |
| Garage:   | Concrete Driveway, Double Garage Attached, Driveway, Garage Door G  |        |                   |  |  |
| Lot Size: | 0.20 Acre                                                           |        |                   |  |  |
| Lot Feat: | Back Yard, Cul-De-Sac, Fruit Trees/Shrub(s), Garden, Gazebo, Landsc |        |                   |  |  |
|           |                                                                     |        |                   |  |  |

Features: Kitchen Island, Open Floorplan, Pantry, Storage

Inclusions: N/A

Located in a quiet, family-friendly cul-de-sac, this is a home that you can grow into!! Offering over 1,800 square feet and 4 big bedrooms upstairs with the master featuring a full ensuite and double closets. The main living space of this home is beautiful and has an open plan for easy entertaining with numerous updates throughout including paint, flooring and fixtures. The kitchen has a large pantry, an island and offers lots of cabinetry. The dining space is nice and bright with a patio door access to the big backyard with a garden area, fruit trees, gazebo, hot tub and lots of room for the pets and kids to run! A 23x21 attached heated garage and RV parking are perks to this fantastic home package.