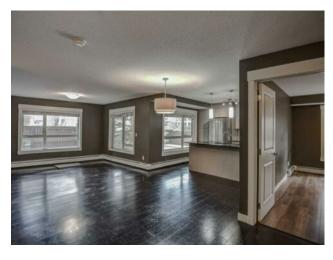

Features: Breakfast Bar, Open Floorplan, Quartz Counters, Soaking Tub, Storage

Inclusions: None

This stylish ground level, end unit promotes a convenient, low-maintenance lifestyle with 2-bedrooms, 2 full bathrooms and an expansive walk out covered patio. Ideally located in this charming community within walking distance to Prairie Park School, transit and endless amenities. Then come home to a quiet sanctuary. The convenient ground floor location gives easy access to the unit plus invites casual summer barbecues and time spent unwinding. Inside impresses with a wide open floor plan and loads of natural light thanks to the extra windows only an end unit can provide. The neutral kitchen will inspire any chef with quartz countertops, full-height cabinets, a peninsula breakfast bar island, stainless steel appliances and unobstructed sightlines for easy communication between all rooms. The adjacent dining room has plenty of room for entertaining as does the inviting living room bathed in sunshine from the numerous windows and large patio slider doors. At the end of the day retreat to the primary oasis with its own private 4-piece ensuite, no need to share! A second spacious bedroom, another 4-piece bathroom and in-suite laundry further add to your comfort and convenience. Underground heated parking and a storage locker are the cherry on top! Incredibly located in Skyview Ranch surrounded by big prairie sky pierced with city skyline and every amenity: shopping, schools, parks and a multitude of green spaces and pathways. Enjoy the easy access to Deerfoot and Stoney when you do need to leave the neighbourhood. Truly an exceptional location for this immaculate ground level, end unit. There's nothing left to do but move in!