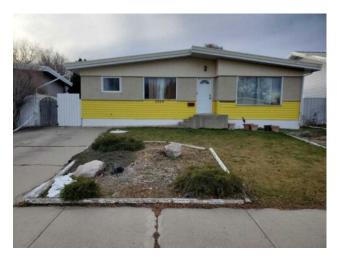

## 2520 13 Avenue N Lethbridge, Alberta

MLS # A2184543

\$345,000

| Division: | Park Meadows                                   |        |                   |  |  |
|-----------|------------------------------------------------|--------|-------------------|--|--|
| Type:     | Residential/House                              |        |                   |  |  |
| Style:    | Bungalow                                       |        |                   |  |  |
| Size:     | 1,108 sq.ft.                                   | Age:   | 1972 (53 yrs old) |  |  |
| Beds:     | 3                                              | Baths: | 2                 |  |  |
| Garage:   | Oversized, Parking Pad, Single Garage Detached |        |                   |  |  |
| Lot Size: | 0.13 Acre                                      |        |                   |  |  |
| Lot Feat: | Back Lane                                      |        |                   |  |  |

Features: Laminate Counters

Inclusions: N/A

Here is your chance to get into Park Meadows for under 350k! Large Beautiful house on the north side. 6 bedrooms (3 on the main, 3 in the basement), 2 washrooms (1+1), has a 1.5 car detached and heated garage, large back yard and a shed. Currently fully rented out but can be made vacant if desired. Basement is legal and inspected by the city. Replaced flooring and roof 5 years ago. All windows in basement are egress. Located in a quiet street close to northside Walmart, schools and 1 park about 100 m away. Perfect as a single family home or investment property.