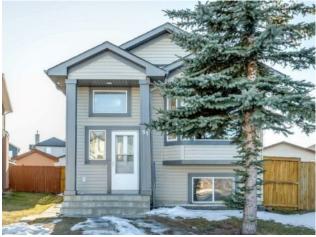

## 51 Taralea Crescent NE Calgary, Alberta

## \$649,000

| Division: | Taradale               |          |                                          |  |
|-----------|------------------------|----------|------------------------------------------|--|
| Туре:     | Residential/House      |          |                                          |  |
| Style:    | Bi-Level               |          |                                          |  |
| Size:     | 1,066 sq.ft.           | Age:     | 2004 (21 yrs old)                        |  |
| Beds:     | 5                      | Baths:   | 3                                        |  |
| Garage:   | Double Garage Detached |          |                                          |  |
| Lot Size: | 0.11 Acre              |          |                                          |  |
| Lot Feat: | Rectangular Lot        |          |                                          |  |
|           | Water:                 | Public   |                                          |  |
| nk        | Sewer:                 | Public S | Public Sewer                             |  |
|           | Condo Fee:             | -        |                                          |  |
|           | LLD:                   | -        |                                          |  |
|           | Zoning:                | R-1N     |                                          |  |
|           | Utilities:             | Cable, I | Electricity at Lot Line, Natural Gas Cor |  |

Central

Asphalt Shingle

Poured Concrete

Finished, Full

This Property is recently fully renovated from inside and added a 3rd bedroom upstairs. This is located in aprime community near to Dashmesh Cultural Centre plus genesiss centre and close to saddleridge LRT and shopping cemtre .It is accumulated with 1955 sqft livable area and basemnet has its own heating and laundery . The upstairs has very spacious room to enjoy sunlight with new flooring , new kitchen and new applainces will be placed in upstairs . The basemnet is illegal but having lots of windows to enjoy sunlight and its brighness .The lot is a pie shaped, southwest facing back yard, huge deck and solid fence with back Alley acess and over sized garage. The lower level has in floor heating system with its own controle for the illegal seprate entrance. DO NOT MISS THIS PROPERTY TO MAKE YOUR PRIMARY RESIDENCE OR AN INVESTMENT !!