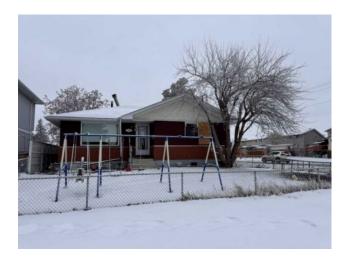

## 901 38 Street SE Calgary, Alberta

MLS # A2185103

\$699,900

| Division: | Forest Lawn                                   |        |                   |
|-----------|-----------------------------------------------|--------|-------------------|
| Туре:     | Residential/House                             |        |                   |
| Style:    | Bungalow                                      |        |                   |
| Size:     | 1,036 sq.ft.                                  | Age:   | 1959 (66 yrs old) |
| Beds:     | 1                                             | Baths: | 1                 |
| Garage:   | Double Garage Detached                        |        |                   |
| Lot Size: | 0.15 Acre                                     |        |                   |
| Lot Feat: | Back Lane, Back Yard, Corner Lot, See Remarks |        |                   |

Features: See Remarks

Inclusions:

N/A

Exceptional opportunity for Investor and Builders! Massive corner lot 51' X 126'. Site design of a corner row home design allows for 4 main building units (2 Story, 3 Bedrooms each) and 4 secondary legal suites (1 Bedroom Each) as well as two - 2 car garages. This lot is also eligible for H-GO rezoning if buyer is interested in building a 5 X 5. Quick access to Memorial Drive and International Avenue. Don't miss out on this incredible opportunity to develop for rent or for sale!