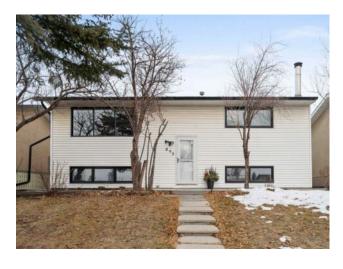

## 895 Pinecliff Drive NE Calgary, Alberta

MLS # A2185422

\$529,900

| Division: | Pineridge                                 |        |                   |  |  |
|-----------|-------------------------------------------|--------|-------------------|--|--|
| Type:     | Residential/House                         |        |                   |  |  |
| Style:    | Bi-Level                                  |        |                   |  |  |
| Size:     | 866 sq.ft.                                | Age:   | 1978 (47 yrs old) |  |  |
| Beds:     | 3                                         | Baths: | 1 full / 1 half   |  |  |
| Garage:   | Double Garage Detached, RV Access/Parking |        |                   |  |  |
| Lot Size: | 0.10 Acre                                 |        |                   |  |  |
| Lot Feat: | Back Lane, Few Trees, Rectangular Lot     |        |                   |  |  |