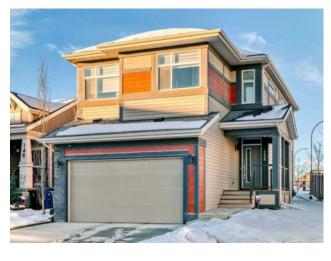

## 158 Seton Gardens SE Calgary, Alberta

MLS # A2186369

\$740,000

| Division: | Seton                                                                 |        |                  |  |  |  |
|-----------|-----------------------------------------------------------------------|--------|------------------|--|--|--|
| Type:     | Residential/House                                                     |        |                  |  |  |  |
| Style:    | 2 Storey                                                              |        |                  |  |  |  |
| Size:     | 2,016 sq.ft.                                                          | Age:   | 2019 (6 yrs old) |  |  |  |
| Beds:     | 3                                                                     | Baths: | 2 full / 1 half  |  |  |  |
| Garage:   | Double Garage Attached                                                |        |                  |  |  |  |
| Lot Size: | 0.09 Acre                                                             |        |                  |  |  |  |
| Lot Feat: | Back Yard, Backs on to Park/Green Space, Corner Lot, No Neighbours Be |        |                  |  |  |  |

Inclusions: N/A

Welcome to your dream home in the vibrant community of Seton, where sophistication meets comfort. This beautiful two-storey residence is perfectly situated on a traditional corner lot, offering serene views of the adjacent greenspace and park. As you enter, you're greeted by a spacious main floor featuring soaring 9ft ceilings and stylish vinyl plank flooring throughout. The open-concept layout is perfect for modern living, highlighted by a breathtaking kitchen that boasts quartz countertops, stainless steel appliances, and elegant white cabinetry. The convenient walk-through pantry includes an extra prep area, making meal prep a breeze, while the island with a flush eating bar invites casual dining and gatherings. The expansive living and dining rooms are designed for entertaining, featuring raised ceilings and direct access to your future backyard oasis, which backs onto a picturesque greenspace park. Deck materials are already purchased, just waiting for your personal touch to create the ideal outdoor retreat. Ascend to the upper floor, where you'll find a luxurious primary bedroom with stunning park views. The 5-piece ensuite is a true sanctuary, complete with double sinks, ample quartz countertop space, a relaxing soaker tub, and a separate shower. The walk-in closet conveniently connects to the upper floor laundry room, enhancing functionality. Two additional generously sized bedrooms, each with walk-in closets, a full 4-piece bathroom, and a central bonus room with tray ceilings complete this level, providing ample space for family and guests. The unfinished basement, equipped with roughed-in plumbing, presents a blank canvas for you to design your ideal space. Additional features of this home include a double attached garage, a mudroom with a spacious bench, a convenient 2-piece main floor power room, solar panels for energy efficiency,