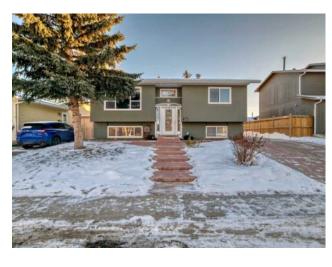

## 79 Castleglen Way NE Calgary, Alberta

MLS # A2186405

\$679,900

| Division: | Castleridge Residential/House                                      |        |                   |  |
|-----------|--------------------------------------------------------------------|--------|-------------------|--|
| Туре:     |                                                                    |        |                   |  |
| Style:    | Bi-Level                                                           |        |                   |  |
| Size:     | 1,141 sq.ft.                                                       | Age:   | 1982 (43 yrs old) |  |
| Beds:     | 4                                                                  | Baths: | 3                 |  |
| Garage:   | Additional Parking, Concrete Driveway, Double Garage Detached, Ove |        |                   |  |
| Lot Size: | 0.12 Acre                                                          |        |                   |  |
| Lot Feat: | Gazebo, Low Maintenance Landscape, Rectangular Lot                 |        |                   |  |

Features: French Door, High Ceilings, Vaulted Ceiling(s)

Inclusions: N/A

Attractive bi-level home tastefully updated in Castleridge! This property has undergone significant upgrades, including NEWER stucco (2023), roof (2022), windows (2022), and fully renovated kitchens on both the main and lower levels (2023). Additional improvements include three renovated bathrooms (2022), a new furnace and hot water tank (2022), central air conditioning (2024), and a whole-house water filtration system worth \$10,000. The exterior updates include a roof over the deck (2022), a new fence (2021), and a beautiful gazebo (2021). Upon entering the home, you are greeted by separate entrances to access the two units. The main level offers laminate flooring throughout and a bright, spacious kitchen featuring grey cabinetry, stainless steel appliances with a gas range, white quartz countertops, and an island with a breakfast bar. A French door opens to a covered deck overlooking the backyard, perfect for entertaining. The large dining room and living room boast a cozy wood-burning fireplace and high vaulted ceilings with skylights, providing abundant natural light. This level also includes a generously sized primary bedroom with a 3-piece ensuite, two additional bedrooms, and a full 4-piece bathroom. The fully developed basement, with a LEGAL SUITE, offers a fantastic opportunity for rental income or multi-generational living. This level includes two bedrooms, a 4-piece bathroom, a bright living room with a large window, and a spacious white kitchen equipped with stainless steel appliances, a gas stove, and granite countertops. It also features its own washer and dryer, ensuring convenience and privacy for both units. The backyard is fully fenced and low-maintenance, with a large patio area and a charming gazebo, ideal for relaxing with family and friends. The OVERSIZED double detached garage (23' x 24') offers