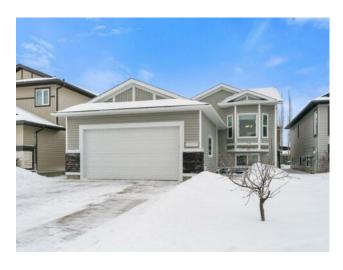

## 8106 112 Street Grande Prairie, Alberta

MLS # A2188633

\$424,900

| Division: | Westpointe             |        |                   |  |  |
|-----------|------------------------|--------|-------------------|--|--|
| Type:     | Residential/House      |        |                   |  |  |
| Style:    | Bi-Level               |        |                   |  |  |
| Size:     | 1,201 sq.ft.           | Age:   | 2012 (13 yrs old) |  |  |
| Beds:     | 4                      | Baths: | 3                 |  |  |
| Garage:   | Double Garage Attached |        |                   |  |  |
| Lot Size: | 0.12 Acre              |        |                   |  |  |
| Lot Feat: | City Lot               |        |                   |  |  |

Features: High Ceilings

Inclusions: N/A

Welcome to this beautiful home in the amazing community Westpointe. This warm and inviting home features four bedrooms and three full bathrooms with a wide open kitchen living room space, 12 foot ceilings, and excellent master bedroom with en suite and walk-in closet and a beautifully landscaped backyard. The basement is partially finished with a large bedroom and huge bathroom as well as a big open space to do so much more. The 22X25 finished garage is the icing on the cake to stay warm and dry! This home is on a quiet cul-de-sac with amazing long-term owner, neighbors, and walking distance to great schools and parks! This west end location is minutes from shopping and minutes from the Grand Prairie Eastlink centre. This is a perfect home for a growing family or first time homebuyer. Hurry this location goes fast in Grand Prairie! Contact your favourite real estate professional for a showing.