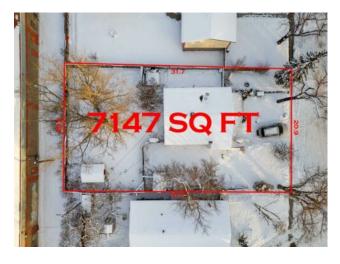

Open Floorplan

Inclusions: N/A

**Features:** 

PLANS FOR 7PLEX ATTACHED - ONE OF THE BEST PRICED LOTS IN THE CITY - HUGE LOT IN SOUTHVIEW - 69 FT X 104 FT - ZONED M-CG \*\*7147 SQ FT IN SIZE\*\* ONE BLOCK AWAY FROM INTERNATIONAL AVE (17 AVE SE) - IDEAL FOR REDEVELOPMENT - You can DEVELOP RIGHT AWAY or even BUY & HOLD - 10 MINUTES TO DOWNTOWN CALGARY / 20 MINUTES TO CALGARY INTERNATIONAL AIRPORT - There is a 900 sq ft bungalow on the property that is currently rented out.