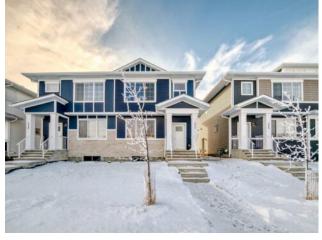

## 1044 WEST LAKEVIEW DRIVE Chestermere, Alberta

Central

Vinyl Plank

Vinyl Siding

Poured Concrete

Pantry, Separate Entrance

Asphalt Shingle

Welcome to this stunning 1600+ sqft duplex in the vibrant community of Chelsea, Chestermere! This 3-bedroom, 2.5-bathroom home features a bonus room and an open-concept layout filled with natural light. The modern kitchen is designed with sleek quartz countertops and contemporary cabinetry. Upstairs, the spacious primary suite offers a private ensuite, while two additional bedrooms, a full bath, a bonus room, and upstairs laundry provide comfort and convenience. The unfinished basement with a side entrance offers great potential for future development. Located just minutes from Chestermere Lake, Costco, and Calgary, this home is in a growing, family-friendly neighborhood. Currently rented, making it a great opportunity for investors or future homeowners. Book your private showing today!