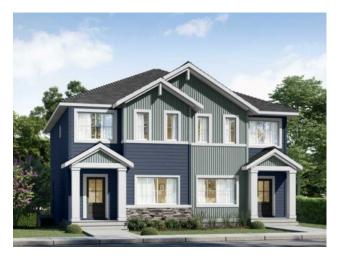

## 1180 Waterford Drive Chestermere, Alberta

MLS # A2192906

\$575,000

| Division: | NONE                            |        |                  |  |  |  |
|-----------|---------------------------------|--------|------------------|--|--|--|
| Type:     | Residential/Duplex              |        |                  |  |  |  |
| Style:    | 2 Storey, Attached-Side by Side |        |                  |  |  |  |
| Size:     | 1,690 sq.ft.                    | Age:   | 2025 (0 yrs old) |  |  |  |
| Beds:     | 4                               | Baths: | 3                |  |  |  |
| Garage:   | Off Street, Parking Pad         |        |                  |  |  |  |
| Lot Size: | 0.07 Acre                       |        |                  |  |  |  |
| Lot Feat: | Back Lane, Rectangular Lot      |        |                  |  |  |  |

Inclusions: N/A

Welcome to this Brand new home built by award winning builder, Prominent Homes, in the Brand New Community of Waterford! This Beautiful home features 4 Bedrooms including one on the main floor with a closet, 3 Full Bathrooms including a Full Bathroom on the main floor with a shower! THE MAIN floor also features a floor plan with a Gorgeous Kitchen that has an Island, Dining Nook, and Living Room. THE UPPER floor has 3 Bedrooms including a Large Primary Bedroom with a huge walk in closet and 3 piece Ensuite. The Basement has a separate entrance, ideal for future basement development and includes 9 foot ceilings, 2 egress windows and rough ins for your future washroom! It also comes with Alberta New Home Warranty and possession will be in March 2025! Call to book your private showing today!