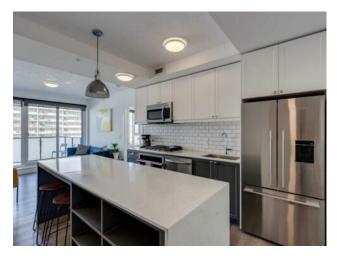

Features: Double Vanity, Kitchen Island, Open Floorplan, Stone Counters, Walk-In Closet(s)

Inclusions: N/A

With one of the best locations in the city, this 2 bed, 2 bath unit at The Annex is sure to impress. Located in the heart of Sunnyside, and just a block off the popular Kensington shopping district, this unit feautures all the bells and whistles you've been looking for! A modern contemporary kitchen features a large quartz island, gas stove and stainless steel appliances. The living room has floor-to-ceiling windows with access to a large west facing balcony with views. The master bedroom features a 3-pc ensuite including a large shower and walk-through closet. The 2nd bedroom is bright and spacious with its own 4-pc bath in close proximity. There is also an in-suite washer/dryer and a TITLED PARKING STALL. The Pet Friendly Annex is Alberta's 1st LEED v4 Gold Multifamily Midrise. All suites offer the highest standard of comfort with inclusive features like in-suite and on-demand heating and cooling controls, and individual Heat Recovery Ventilation (HRV) for superior indoor air quality. There is also a spacious ROOF-TOP PATIO with a dog run, fireplace & BBQs. Perfect location close to the LRT, shops, diners, cafes, parks, Bow River & so much more! Don't miss out on this opportunity to own a a condo in the vibrant Kensington community. Note: Furniture available for purchase if wanted.