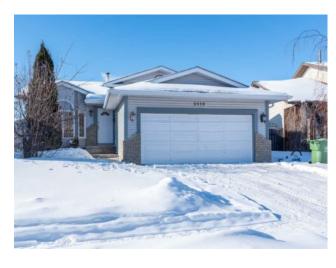

## 2610 57A Avenue Lloydminster, Alberta

MLS # A2197243

\$349,000

| Division: | Steele Heights                                                 |        |                   |  |  |
|-----------|----------------------------------------------------------------|--------|-------------------|--|--|
| Type:     | Residential/House                                              |        |                   |  |  |
| Style:    | 4 Level Split                                                  |        |                   |  |  |
| Size:     | 1,190 sq.ft.                                                   | Age:   | 1990 (35 yrs old) |  |  |
| Beds:     | 5                                                              | Baths: | 3                 |  |  |
| Garage:   | Double Garage Attached, RV Access/Parking                      |        |                   |  |  |
| Lot Size: | 0.16 Acre                                                      |        |                   |  |  |
| Lot Feat: | Back Yard, Fruit Trees/Shrub(s), Landscaped, Lawn, See Remarks |        |                   |  |  |
|           |                                                                |        |                   |  |  |