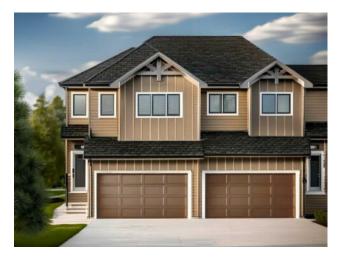

## \$525,000

| Division: | Chestermere                     |        |                  |  |
|-----------|---------------------------------|--------|------------------|--|
| Туре:     | Residential/Five Plus           |        |                  |  |
| Style:    | 2 Storey, Attached-Side by Side |        |                  |  |
| Size:     | 1,294 sq.ft.                    | Age:   | 2025 (0 yrs old) |  |
| Beds:     | 3                               | Baths: | 2 full / 1 half  |  |
| Garage:   | Double Garage Attached          |        |                  |  |
| Lot Size: | 0.06 Acre                       |        |                  |  |
| Lot Feat: | Back Yard                       |        |                  |  |
|           | Water:                          | -      |                  |  |
|           | Sewer:                          | -      |                  |  |
|           | Condo Fee                       | : -    |                  |  |
|           | LLD:                            | -      |                  |  |
|           | Zoning:                         | TBD    |                  |  |
|           | Utilities:                      | -      |                  |  |

An incredible opportunity to own a home with exceptional features! This unique property offers the rare benefit of a double-attached garage, providing both convenience and added value. The spacious, open floor plan is perfect for entertaining family and friends, creating a welcoming atmosphere for gatherings and everyday living. Photos are representative.