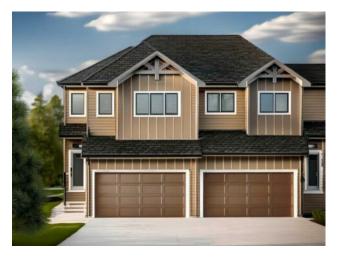

## 245 Waterford Heath Chestermere, Alberta

MLS # A2197394

\$525,000

| Division: | NONE                            |        |                  |  |
|-----------|---------------------------------|--------|------------------|--|
| Type:     | Residential/Five Plus           |        |                  |  |
| Style:    | 2 Storey, Attached-Side by Side |        |                  |  |
| Size:     | 1,294 sq.ft.                    | Age:   | 2025 (0 yrs old) |  |
| Beds:     | 3                               | Baths: | 2 full / 1 half  |  |
| Garage:   | Double Garage Attached          |        |                  |  |
| Lot Size: | 0.06 Acre                       |        |                  |  |
| Lot Feat: | Back Yard                       |        |                  |  |

**Features:** Kitchen Island, Open Floorplan, Walk-In Closet(s)

Inclusions: N/A

An incredible opportunity to own a home with exceptional features! This unique property offers the rare benefit of a double-attached garage, providing both convenience and added value. The spacious, open floor plan is perfect for entertaining family and friends, creating a welcoming atmosphere for gatherings and everyday living. Photos are representative.