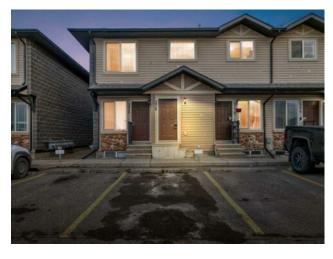

## 338 Saddlebrook Point NE Calgary, Alberta

MLS # A2199955

\$299,900

| Division: | Saddle Ridge          |        |                   |  |  |  |
|-----------|-----------------------|--------|-------------------|--|--|--|
| Type:     | Residential/Five Plus |        |                   |  |  |  |
| Style:    | Townhouse-Stacked     |        |                   |  |  |  |
| Size:     | 984 sq.ft.            | Age:   | 2009 (16 yrs old) |  |  |  |
| Beds:     | 2                     | Baths: | 1                 |  |  |  |
| Garage:   | Stall                 |        |                   |  |  |  |
| Lot Size: | -                     |        |                   |  |  |  |
| Lot Feat: | Other                 |        |                   |  |  |  |
|           |                       |        |                   |  |  |  |

Features: See Remarks, Storage

Inclusions: N/A

PERFECT FOR INVESTORS OR FIRST TIME HOME BUYERS. Excellent CORNER UNIT townhouse in desirable Saddleridge! Great condition! BRIGHT, OPEN& SPACIOUS single level living with VERY LOW condo fees! CLOSE to parks, shops, Genesis Centre & YMCA, plus Saddleridge LRT station! 15'x4'balcony overlooks a TREED GREENSPACE between buildings. LARGE windows on both sides of unit for maximum NATURAL LIGHT! Generous kitchen, LARGE CENTRAL ISLAND, plus a PANTRY. SUNNY west-facing dining area. A big living room w/ French door to the deck! 2 EXCELLENT bedrooms! Roomy 4PC main bath offers an easy maintenance tub/shower combo & tile surround. In-suite stacked laundry! ON-DEMAND hot water! Plenty of storage closets plus sizable under the stair storage area off the front entry. CONVENIENT parking stall immediately in front of the door!