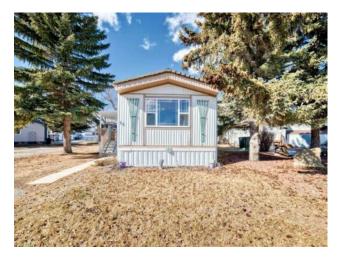

## 15 Burroughs Place NE Calgary, Alberta

MLS # A2200130

\$99,999

| Division: | Greenwood/Greenbriar      |        |   |  |
|-----------|---------------------------|--------|---|--|
| Type:     | Mobile/Manufactured House |        |   |  |
| Style:    | Mobile Home-Single Wide   |        |   |  |
| Size:     | 915 sq.ft.                | Age:   | - |  |
| Beds:     | 2                         | Baths: | 1 |  |
| Garage:   | Parking Pad               |        |   |  |
| Lot Size: | -                         |        |   |  |
| Lot Feat: | -                         |        |   |  |
|           |                           |        |   |  |

This quaint 2 bedroom (plus den) 1 full bath (new tub (2023) mobile home in one of the most desirable mobile parks in Calgary… Welcome to Parkridge Estates this park will be sure to impress. Easy access to parks, schools, recreation centre, churches, also just steps from the community centre and all the activities the community has to offer. This unit has a big covered porch, when you step inside first thing you will notice is the living room for most of the day its just filled with sunlight. Next is the kitchen (eat in), nicely layed out, has fridge and stove, dishwasher, over the stove hood fan, tile flooring, the appliances (2018) kitchen tile back splash (check the sink in bathroom((AMAZING). Hot water tank (2019), well taken care of furnace (last service 2024). There is a nice covered porch on the side where you can enjoy the sun and chat with your neighbors as they walk by, YES this is THAT kind of community! You will appreciate how bright it is with natural light coming in the many windows. Parkridge Estates is an adult (16+) community with an active community association. Lot fee includes landscaping, snow removal,waste and recycling. There is an annual \$25 mandatory fee and activities include pub nights, cribbage, coffee meetings, jam sessions, crafting circle and more. Call your favorite realtor, book your showing, this will not last long.