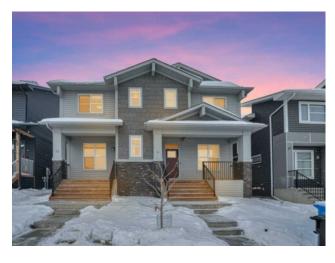

## 73 Herron Mews NE Calgary, Alberta

MLS # A2201031

\$685,000

| Division: | Livingston                      |        |                  |  |  |  |
|-----------|---------------------------------|--------|------------------|--|--|--|
| Type:     | Residential/Duplex              |        |                  |  |  |  |
| Style:    | 2 Storey, Attached-Side by Side |        |                  |  |  |  |
| Size:     | 1,714 sq.ft.                    | Age:   | 2022 (3 yrs old) |  |  |  |
| Beds:     | 4                               | Baths: | 3 full / 1 half  |  |  |  |
| Garage:   | Double Garage Detached          |        |                  |  |  |  |
| Lot Size: | 0.06 Acre                       |        |                  |  |  |  |
| Lot Feat: | Back Yard                       |        |                  |  |  |  |
|           |                                 |        |                  |  |  |  |

Features: Kitchen Island, No Smoking Home, Open Floorplan, Pantry, Separate Entrance

Inclusions: none

This bright and open semi-detached home is nestled in the desirable community of Livingston. It boasts a total of 4 bedrooms, 3.5 bathrooms, and 2 full kitchens. This home is the perfect blend of comfort and style. With spacious, well-lit rooms, it offers plenty of space for family living and entertaining. The modern kitchen features granite counter tops, stainless steel appliances, and a full pantry. A double garage provides secure parking and additional storage options. The property includes a legal basement suite currently rented for \$1550 a month to a single occupant.