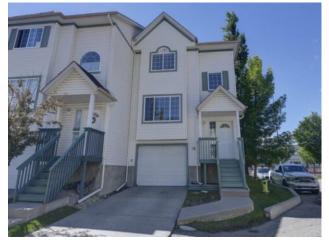

## \$429,900

| Division: | Rocky Ridge                    |        |                   |
|-----------|--------------------------------|--------|-------------------|
| Туре:     | Residential/Five Plus          |        |                   |
| Style:    | 2 Storey                       |        |                   |
| Size:     | 1,153 sq.ft.                   | Age:   | 1998 (27 yrs old) |
| Beds:     | 3                              | Baths: | 2 full / 1 half   |
| Garage:   | Double Garage Attached, Tandem |        |                   |
| Lot Size: | 0.06 Acre                      |        |                   |
| Lot Feat: | Corner Lot, Irregular Lot      |        |                   |
|           | Water:                         | -      |                   |
|           | Sewer:                         | -      |                   |
|           | Condo Fee:                     | \$ 322 |                   |
|           | LLD:                           | -      |                   |
|           | Zoning:                        | M-CG   |                   |
|           | Utilities:                     | _      |                   |

Rocky Ridge- The Edge II - Spacious 3 bedroom end unit townhouse with 2 ½ baths, a tandem double garage and new carpets! The Edge II is a well managed PET FRIENDLY complex with LOW FEES! Main level features a huge great room with laminate floors and a gas fireplace, large kitchen/dining area that walks out to a large updated deck and a convenient main floor ½ bath. Upper level features 3 large bedrooms, 2 full baths and laundry. Lower level features a huge double tandem garage and additional storage. Great location in the complex, end unit with visitor parking nearby, corner lot and a long driveway for extra parking. A great location, only a short walk to greenspace, transit, and the Rocky Ridge Ranch Community Club! Rocky Ridge Ranch Community club features a gated playground area, tennis courts, fire pits, pond with canoe/paddle boats and splash park.