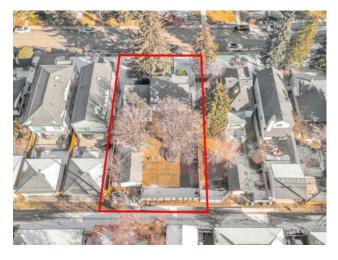

## 223 22 Avenue NE Calgary, Alberta

MLS # A2202387

\$1,029,900

| Division: | Tuxedo Park                                          |        |                   |  |  |
|-----------|------------------------------------------------------|--------|-------------------|--|--|
| Type:     | Residential/Hou                                      | ıse    |                   |  |  |
| Style:    | Bungalow                                             |        |                   |  |  |
| Size:     | 1,388 sq.ft.                                         | Age:   | 1947 (78 yrs old) |  |  |
| Beds:     | 3                                                    | Baths: | 1                 |  |  |
| Garage:   | Single Garage Detached                               |        |                   |  |  |
| Lot Size: | 0.18 Acre                                            |        |                   |  |  |
| Lot Feat: | Front Yard, Lawn, Level, Many Trees, Rectangular Lot |        |                   |  |  |
|           |                                                      |        |                   |  |  |

N/A

Inclusions:

Developers & Investors! A rare opportunity to secure a massive 62.5' x 125' lot in the highly sought-after inner-city community of Tuxedo Park. Currently zoned R-C2, with potential for increased density pending the city's proposed blanket re-zoning. This expansive lot offers endless redevelopment possibilities and features a desirable south-facing backyard. Clean title and (non-compliant) RPR available. While there is no access to the house, you are welcome to walk the property. Oversized lots like this are a rare find—don't miss this exceptional investment opportunity!