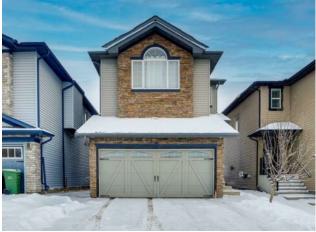

## 180 Nolanfield Way NW Calgary, Alberta

## \$685,000

| Туре:     | Residential/House           |        |                   |
|-----------|-----------------------------|--------|-------------------|
| Style:    | 2 Storey                    |        |                   |
| Size:     | 1,807 sq.ft.                | Age:   | 2013 (12 yrs old) |
| Beds:     | 3                           | Baths: | 2 full / 1 half   |
| Garage:   | Double Garage Attached      |        |                   |
| Lot Size: | 0.08 Acre                   |        |                   |
| Lot Feat: | Cul-De-Sac, Rectangular Lot |        |                   |
|           | Water:                      | -      |                   |
|           | Sewer:                      | -      |                   |
|           | Condo Fee                   | ; -    |                   |
|           | LLD:                        | -      |                   |
|           | Zoning:                     | R-G    |                   |
|           | Utilities:                  | -      |                   |

This 2-storey walkout in sought-after Nolan Hill offers the perfect mix of space, style, and functionality. The open-concept main floor features a modern kitchen with granite countertops, stainless steel appliances, a breakfast bar, and a pantry, flowing seamlessly into the dining area with deck access and a bright living room with a gas fireplace. A laundry/mudroom off the garage adds everyday convenience. Upstairs, the primary suite boasts a walk-in closet and 4-piece ensuite, complemented by two additional bedrooms, a spacious bonus room, and a full bath. The unfinished walkout basement provides endless possibilities for future development. Located in a family-friendly neighbourhood with parks, pathways, and easy access to amenities. Don't miss this incredible opportunity!