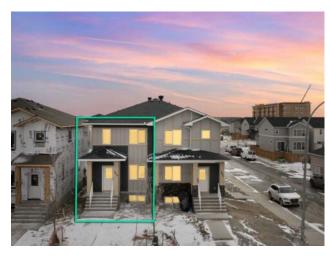

## 689 Cornerstone Avenue NE Calgary, Alberta

MLS # A2202814

\$619,900

| Division: | Cornerstone                                 |        |                  |  |  |
|-----------|---------------------------------------------|--------|------------------|--|--|
| Type:     | Residential/Duplex                          |        |                  |  |  |
| Style:    | 2 Storey, Attached-Side by Side             |        |                  |  |  |
| Size:     | 1,561 sq.ft.                                | Age:   | 2025 (0 yrs old) |  |  |
| Beds:     | 4                                           | Baths: | 3                |  |  |
| Garage:   | Off Street, Parking Pad                     |        |                  |  |  |
| Lot Size: | 0.05 Acre                                   |        |                  |  |  |
| Lot Feat: | Back Lane, Back Yard, Environmental Reserve |        |                  |  |  |

Inclusions: none

Welcome to this beautifully designed brand-new home, perfectly situated across from a park and bike trails, offering breathtaking views and no front neighbors! This modern masterpiece boasts an open floor plan, seamlessly blending style and functionality. Step into the modern kitchen, featuring full-height cabinets, quartz countertops, and sleek finishes, perfect for entertaining and everyday living. The main floor bedroom and full bathroom offer flexibility for guests or multi-generational living. A mudroom with a closet at the back adds extra convenience. Upstairs, the primary bedroom is a true retreat, with expansive windows overlooking the park, a spacious walk-in closet, and a 5-piece ensuite featuring double vanities, a standing shower, and a luxurious jacuzzi tub. Two additional well-sized bedrooms, a full bathroom, extra closet and a laundry room complete the second level. The separate entrance basement is ready for future development, with two egress windows, making it ideal for a potential 2-bedrooms basement. With all the premium finishes, this home is designed for modern living. Located in a prime spot with easy access to amenities, restaurants, grocery stores like Chalo Freshco and green spaces, this is the perfect place to call home! Contact for a private showing!