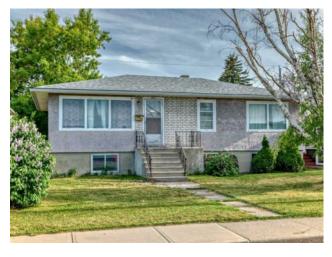

## 927 Renfrew Drive Calgary, Alberta

MLS # A2202836

\$749,000

| Division: | Renfrew                    |        |                   |  |  |
|-----------|----------------------------|--------|-------------------|--|--|
| Type:     | Residential/House          |        |                   |  |  |
| Style:    | Bungalow                   |        |                   |  |  |
| Size:     | 1,079 sq.ft.               | Age:   | 1952 (73 yrs old) |  |  |
| Beds:     | 5                          | Baths: | 3                 |  |  |
| Garage:   | Double Garage Detached     |        |                   |  |  |
| Lot Size: | 0.14 Acre                  |        |                   |  |  |
| Lot Feat: | Back Lane, Rectangular Lot |        |                   |  |  |

See Remarks

Inclusions: n/a

Features:

Discover this rare gem in the Renfrew community—a spacious bungalow on a 50' x 120' RC-G lot with an illegal suite in the basement and appealing rental income opportunities. This property is conveniently located near major amenities such as shopping centers, restaurants, schools, parks, and major roadways including Highways #1 and #2, making it an ideal investment. The main floor offers a kitchen, living room, and full bathroom, while the basement features a common area with a laundry room and an illegal suite with separate entry. The property boasts a south-facing backyard, a double detached garage with additional RV or boat parking, and back lane access.