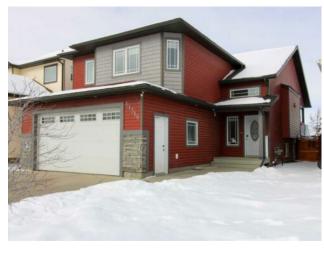

## 11318 105A Avenue Grande Prairie, Alberta

MLS # A2203563

\$465,000

| Division: | Westgate                                                              |        |                   |  |  |  |
|-----------|-----------------------------------------------------------------------|--------|-------------------|--|--|--|
| Type:     | Residential/House                                                     |        |                   |  |  |  |
| Style:    | Modified Bi-Level                                                     |        |                   |  |  |  |
| Size:     | 1,303 sq.ft.                                                          | Age:   | 2013 (12 yrs old) |  |  |  |
| Beds:     | 4                                                                     | Baths: | 3                 |  |  |  |
| Garage:   | Double Garage Attached                                                |        |                   |  |  |  |
| Lot Size: | 0.10 Acre                                                             |        |                   |  |  |  |
| Lot Feat: | Backs on to Park/Green Space, City Lot, Landscaped, No Neighbours Bel |        |                   |  |  |  |

Features: Kitchen Island, Vaulted Ceiling(s)

Inclusions: A/C, garage heater, tv mounting bracket, window coverings

NO REAR NEIGHBOURS AND BACKS ON TO A PARK! Located in Westgate you will find this lovely fully developed 4 bedroom 3 bathroom home. The kitchen has white cabinetry, tile backsplash, corner panty & vaulted ceiling. The door off the dining area leads to the deck which is partially covered. The deck overlooks the park & playground. Hardwood flooring in the kitchen, living room & primary bedroom. The bedrooms on the main floor have very high vaulted ceilings and carpet flooring. A full bathroom completes the main floor. Upper level is the spacious primary suite with lots of windows, walk in closet and ensuite. The lower lever has a large family room with good natural light, 1 bedroom, full bathroom, laundry area and lots of storage. This house also has central air conditioning, on demand hot water, heated garage with shelving and a gas line to the deck. This is a very desirable home.