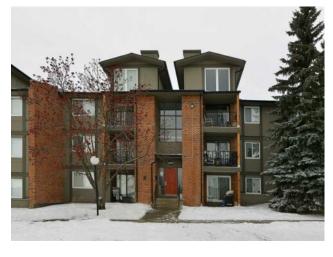

## 623, 6400 Coach Hill Road SW Calgary, Alberta

MLS # A2203707

\$239,900

| Division: | Coach Hill                         |        |                   |  |  |
|-----------|------------------------------------|--------|-------------------|--|--|
| Type:     | Residential/Low Rise (2-4 stories) |        |                   |  |  |
| Style:    | Apartment-Single Level Unit        |        |                   |  |  |
| Size:     | 850 sq.ft.                         | Age:   | 1978 (47 yrs old) |  |  |
| Beds:     | 2                                  | Baths: | 1                 |  |  |
| Garage:   | Parking Pad, Plug-In               |        |                   |  |  |
| Lot Size: | -                                  |        |                   |  |  |
| Lot Feat: | -                                  |        |                   |  |  |