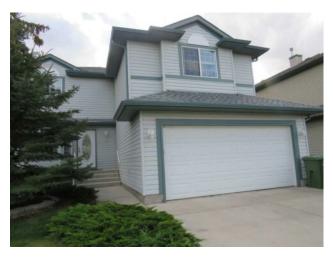

## 162 West Lakeview Crescent Chestermere, Alberta

MLS # A2203981

\$654,900

Division: Lakeview Landing Residential/House Type: Style: 2 Storey Size: 1,875 sq.ft. Age: 2001 (24 yrs old) **Beds:** Baths: 2 full / 1 half Garage: Concrete Driveway, Double Garage Attached, Front Drive, Garage Door Open Lot Size: 0.14 Acre Lot Feat: Landscaped

Features: Jetted Tub, No Animal Home, No Smoking Home, Pantry

Inclusions: N/A

Chestermere lake and shopping.

Beautiful, nice and clean 2 story home with NEW RECENT UPGRADES - new kitchen counter tops, new paint throughout the entire house (except the undeveloped basement), new vinyl planks flooring recently installed in July 2024 throughout the main floor and the stairway and upgraded beautiful light fixtures and chandelier on the front entrance high ceiling. The main living area boasts a spacious family room with fireplace and sliding doors leading to the outdoor deck. Kitchen is fully equipped with stainless steel fridge and stove, new hood fan, white cabinets with new counter tops, corner pantry, island and cozy nook. The 2nd floor boasts a large bonus room, 3 bedrooms and 4pc bath. The primary bedroom has 4 piece ensuite with jetted tub and a separate standing shower. The fully fenced and landscaped back yard is completed with a huge nice deck, ideal for relaxing, entertaining and summer gatherings. Close to school,