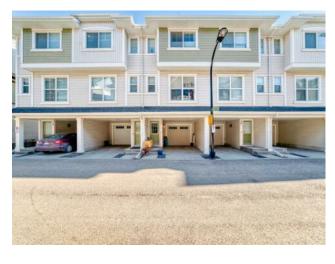

## 50 New Brighton Point SE Calgary, Alberta

MLS # A2204144

\$424,500

| Division: | New Brighton                    |             |                   |  |  |
|-----------|---------------------------------|-------------|-------------------|--|--|
| Type:     | Residential/Five Plus           |             |                   |  |  |
| Style:    | 2 Storey                        |             |                   |  |  |
| Size:     | 1,255 sq.ft.                    | Age:        | 2011 (14 yrs old) |  |  |
| Beds:     | 2                               | Baths:      | 2 full / 1 half   |  |  |
| Garage:   | Carport, Single Garage Attached |             |                   |  |  |
| Lot Size: | 0.02 Acre                       |             |                   |  |  |
| Lot Feat: | Backs on to Park/G              | Green Space |                   |  |  |

Features: Breakfast Bar

Inclusions: Kitchen island, coffee station and bar fridge, shelving in living room, garage shelving and bench, coat rack in front hall, shed.

Perfect Starter Home! This stylish 2-bedroom townhome offers the ideal blend of comfort and convenience. Both bedrooms feature full ensuite baths—perfect for privacy or roommates. Enjoy the airy feel of 9 ft ceilings and an open floor plan, with a bright kitchen that opens to a balcony overlooking a peaceful, treed green space. You'll love the unique live edge wood countertops and the added bonus of central A/C. Parking is a breeze with a single attached garage PLUS a carport—2 spots total! Extra storage out back with a handy shed. Affordable, move-in ready, and waiting for you!