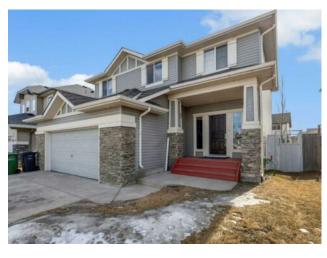

## 123 West Creek Landing Chestermere, Alberta

MLS # A2204978

\$639,900

| Division: | West Creek             |        |                   |  |  |
|-----------|------------------------|--------|-------------------|--|--|
| Туре:     | Residential/House      |        |                   |  |  |
| Style:    | 2 Storey               |        |                   |  |  |
| Size:     | 2,105 sq.ft.           | Age:   | 2006 (19 yrs old) |  |  |
| Beds:     | 3                      | Baths: | 2 full / 1 half   |  |  |
| Garage:   | Double Garage Attached |        |                   |  |  |
| Lot Size: | 0.12 Acre              |        |                   |  |  |
| Lot Feat: | Landscaped             |        |                   |  |  |
|           |                        |        |                   |  |  |

See Remarks

N/A

Features:

Inclusions:

Original owner home located on a quiet street with a south facing backyard. This home offers: 2 gas fireplaces, hardwood, granite, over sized deck, 3 bedrooms, 2.5 bathrooms & over sized attached garage. The main floor features a 2pc bath, laundry area, great room with stone facing gas fireplace, spacious kitchen that has a nook with access to the south facing deck/yard. The upper level features a bonus room, 4pc bathroom & 3 good size bedrooms. The primary bedroom offers a huge walk in closet & full ensuite. The lower level is awaiting your ideas. Close to school, green space, shopping, Chestermere Lake & much more. Click on link to view 3D walk through.