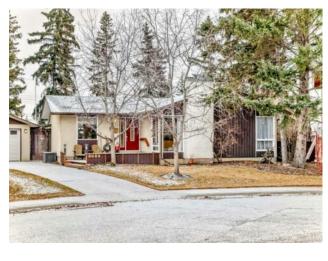

## 5624 Ladbrooke Drive SW Calgary, Alberta

MLS # A2205451

\$899,000

| Division: | Lakeview                                                                 |        |                   |  |  |  |
|-----------|--------------------------------------------------------------------------|--------|-------------------|--|--|--|
| Туре:     | Residential/House                                                        |        |                   |  |  |  |
| Style:    | Bungalow                                                                 |        |                   |  |  |  |
| Size:     | 1,514 sq.ft.                                                             | Age:   | 1966 (59 yrs old) |  |  |  |
| Beds:     | 3                                                                        | Baths: | 1 full / 1 half   |  |  |  |
| Garage:   | Converted Garage, Garage Faces Front, Garage Faces Rear, Off Street, Par |        |                   |  |  |  |
| Lot Size: | 0.21 Acre                                                                |        |                   |  |  |  |
| Lot Feat: | Back Lane, Landscaped, Many Trees, No Neighbours Behind, Pie Shaped L    |        |                   |  |  |  |
|           |                                                                          |        |                   |  |  |  |

years, and now it's time for a new family to make memories here! Where to start! First, there is the park-like back yard offering over 9300 square feet, very private, treed and with no neighbors behind; it's truly a backyard oasis! Then there is the mid century bungalow offering over 1500 sq feet on the main floor, including a spacious main floor addition which is the heart of the home, the living room. This will be the gathering place for family and friends. It is appointed with high ceilings, gas fireplace, and hardwood parquet flooring. The living room is bright and spacious with high ceilings and gas fireplace, perfect for entertaining! The main floor also includes a family room with fireplace which could serve as a den/office/or guest room, a formal dining room, eat in kitchen with oak cabinets and granite counters, newer stove and built in dishwasher. The main level offers 2 bedrooms plus the den/family room. including the bright primary bedroom and a four piece main bathroom. Downstairs offers a large games room, a third bedroom (window not to current code), a wine room, and large hobby room for the wine maker or hobbyist, and a half bathroom. The mechanical room features hi efficiency furnace and newer electrical panel. Water softener included as well, along with the newer washer and dryer in the lower laundry room. The home is wonderful and unique, no cookie cutter house here! The other best part is the massive back yard: this lot is a pie backing on lane with no neighbors behind, and very private. The home includes two single car garages and a storage or hobby area between the garages. The home has two detached single garages, a front single and a rear single garage which is insulated and heated, currently used as a